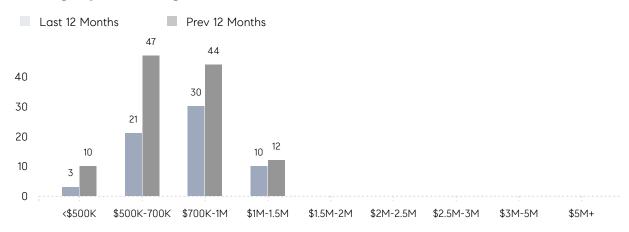

E | \$719,500 | \$717,100 | 0%        |
|                | # OF CONTRACTS     | 1         | 6         | -83%      |
|                | NEW LISTINGS       | 1         | 10        | -90%      |
| Condo/Co-op/TH | AVERAGE DOM        | -         | -         | -         |
|                | % OF ASKING PRICE  | -         | -         |           |
|                | AVERAGE SOLD PRICE | -         | -         | -         |
|                | # OF CONTRACTS     | 0         | 0         | 0%        |
|                | NEW LISTINGS       | 0         | 0         | 0%        |
|                |                    |           |           |           |

Sep 2022

Sep 2021

% Change

# Harrington Park

SEPTEMBER 2022

### Monthly Inventory



### Contracts By Price Range



### Listings By Price Range



# COMPASS



Compass makes no representations or warranties, express or implied, with respect to future market conditions or prices of residential product at the time the subject property or any competitive property is complete and ready for occupancy or with respect to any report, study, finding, recommendation or other information provided by Compass herein. Moreover, no warranty, express or implied, is made or should be assumed regarding the accuracy, adequacy, completeness, legality, reliability, merchantability or fitness for a particular purpose of any information, in part or whole, contained herein. All material is presented with the understanding that Compass shall not be deemed to provide legal, accounting or other professional services. This is not intended to solicit the purch