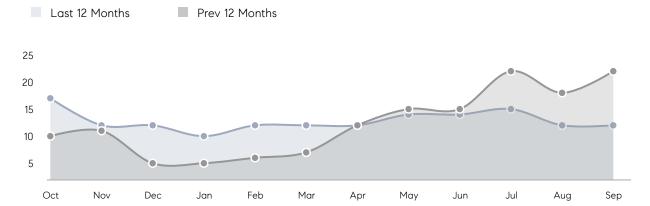

| 99%       |           |
|                | AVERAGE SOLD PRICE | \$719,500 | \$717,100 | 0%        |
|                | # OF CONTRACTS     | 1         | 6         | -83%      |
|                | NEW LISTINGS       | 1         | 10        | -90%      |
| Condo/Co-op/TH | AVERAGE DOM        | -         | -         | -         |
|                | % OF ASKING PRICE  | -         | -         |           |
|                | AVERAGE SOLD PRICE | -         | -         | -         |
|                | # OF CONTRACTS     | 0         | 0         | 0%        |
|                | NEW LISTINGS       | 0         | 0         | 0%        |
|                |                    |           |           |           |

Sep 2022

Sep 2021

% Change

# Harrington Park

SEPTEMBER 2022

### Monthly Inventory



### Contracts By Price Range



### Listings By Price Range



# COMPASS



Compass makes no representations or warranties, express or implied, with respect to future market conditions or prices of residential product at the time the subject property or any competitive property is complete and ready for occupancy or with respect to any report, study, finding, recommendation or other information provided by Compass herein. Moreover, no warranty, express or implied, is made or should be assumed regarding the accuracy, adequacy, completeness, legality, reliability, merchantability or fitness for a particular purpose of any information, in part or whole, contained herein. All material is presented with the understanding that Compass shall not be deemed to provide legal, accounting or other p