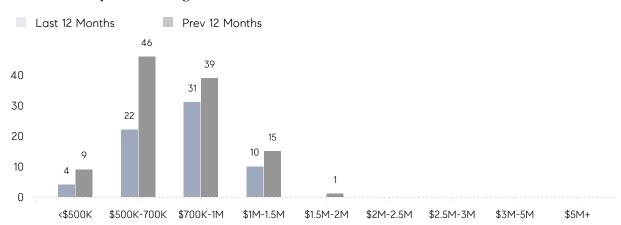

| AVERAGE SOLD PRICE | \$719,500 | \$717,100 | 0%        |
|                | # OF CONTRACTS     | 1         | 6         | -83%      |
|                | NEW LISTINGS       | 1         | 10        | -90%      |
| Condo/Co-op/TH | AVERAGE DOM        | -         | -         | -         |
|                | % OF ASKING PRICE  | -         | -         |           |
|                | AVERAGE SOLD PRICE | -         | -         | -         |
|                | # OF CONTRACTS     | 0         | 0         | 0%        |
|                | NEW LISTINGS       | 0         | 0         | 0%        |
|                |                    |           |           |           |

Sep 2022

Sep 2021

% Change

# Harrington Park

SEPTEMBER 2022

### Monthly Inventory



### Contracts By Price Range



### Listings By Price Range



# COMPASS



Compass makes no representations or warranties, express or implied, with respect to future market conditions or prices of residential product at the time the subject property or any competitive property is complete and ready for occupancy or with respect to any report, study, finding, recommendation or other information provided by Compass herein. Moreover, no warranty, express or implied, is made or should be assumed regarding the accuracy, adequacy, completeness, legality, reliability, merchantability or fitness for a particular purpose of any information, in part or whole, contained herein. All material is presented with the understanding that Compass shall not be deemed to provide legal, accounting or other professional services. This is no